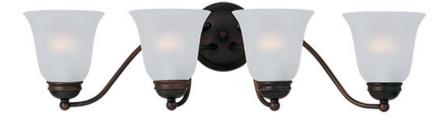

## **PRODUCT DESCRIPTION**

Contemporary collection with sweeping arms and clean lines. Offered in Ice glass and Satin Nickel finish or Wilshire glass and Oil Rubbed Bronze finish.

## MEASUREMENTS

DIMENSION BACK PLATE HANGING WEIGHT : 27.5" W x 8" H x 9" Ext : 5.25" W x 5.25" H x 2.62" HCO

LAMPINGINPUT VOLTAGE: 120VBULB: 4 x 60W Incandescent E26 Medium , 240W TotalBULB INCLUDED: (Not Included)DIMMABLE: Yes